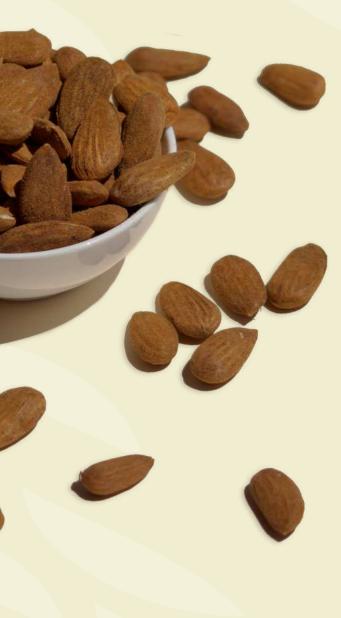

### Almonds ESPANA Halves and broken

By-product obtained during the almond shelling process. It retains all the properties of the whole almond kernel.